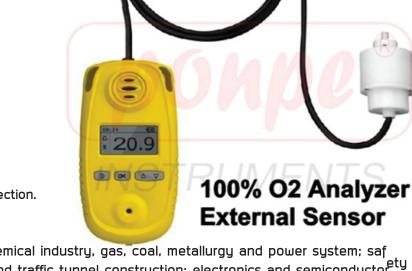

#### Portable 100% Oxygen Analyzer

- · Handheld, industry use, high sensitivity and accuracy
- · Intrinsically safe, Ex sign is Exibd
- · Rugged ABS+PC case, heavy duty, crash resistant
- · High-capacity chip, 4 layers PCB board
- · Visual & audible alarm
- High & low alarm point, fully adjustable
- SETL & TWA alarm
- · Low battery alarm
- · Rechargeable battery
- LCD large screen display with Real time of target gas concentration, clock and status of battery
- · With Stainless Steel belt clip
- · Support data logging function
- External air sampling pump is available for gas leak detection.
- · Imported sensor

#### **Application**

It can be also used in food & beverage industry, agriculture, medical industry, lab, etc for related gas analysis.